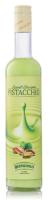

## Product details Sweet Dreams - Crema al Pistacchio (17% Vol. - 0.50 Lt) - E

From the combination of fine pistachio liqueur and cream comes this enchanting velvety and intense pistachio cream.

PRODUCT Article Code: LC050CR06E Article Description: Sweet Dreams - Crema al Pistacchio (17% Vol. - 0.50 Lt) E F.to/Cap: 0.50 lt Alchool: 17 % Vol. Case: No Box

## FEATURES

Color: pale green Perfume: intense, persistent, typical of pistachio Taste: velvety, toasted, intense

Å

SERVICE TEMPERATURE SERVE CHILLED

COSERVATION Protected from light and heat sources

¢

ALLERGENS MILK